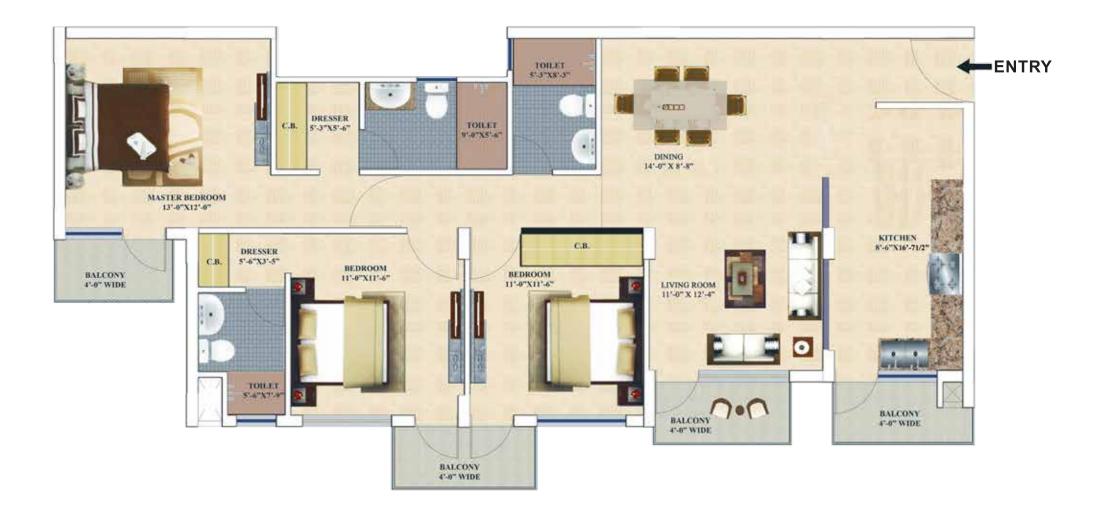

ly Located on Chandigarh-Kharar Road (NH-21)
- Adjoining to 200 ft. wide International Airport Road
- 14 kms from Mohali International Airport
- Just 1.5 km ahead of Air Conditioned Bus Terminal

- 2.5 km from already operational Super Speciality Max Hospital
- Multiple connectivity to all the sectors of Mohali
- Adjoining to 22 acre V R Punjab (Biggest Mall in the Region)
- 15 minutes drive from Sector-17, Chandigarh
- Industrial Area Phase-VIII, Mohali and International Airport in the close proximity











# PROJECT FEATURES

- Segregated Children's play out area
- Open / Stilt / Basement parking
- 24x7 Water Supply

- 24 Hrs. Power Back-up
- Earthquake Resistant Structure
- 2 Tier Security (24x7)

- Solar Water Heating System
- School, Healthcare Center & Club in the vicinity







3 BHK TYPE - I SUPER AREA : 1771 SQ.FT. CARPET AREA : 1094 SQ.FT.













# **SPECIFICATIONS**

LIVING / DINING / LOBBY / PASSAGE Floor: Good Premium quality vitrified tiles with skirting Wall: Oil bound distemper

### BEDROOMS

Floor: Good Premium quality vitrified tiles with skirting Wall: Oil bound distemper

### DOORS / WINDOWS

Entrance/Internal Doors: Moulded skin doors with paint External Doors & Windows: Aluminium / UPVC frames & shutters with toughened glass

### KITCHEN

Counter & Sink: Granite counter top with stainless steel Double Sink Bowl with Sink Mixer and premium quality tiles up to 2 ft. height Floor: Premium quality anti-skid tiles or equivalent Wall: Oil bound distemper

BALCONIES Floor: Anti-Skid tiles Wall: Oil bound distemper

LIFT LOBBY / PASSAGES / STAIRCAS