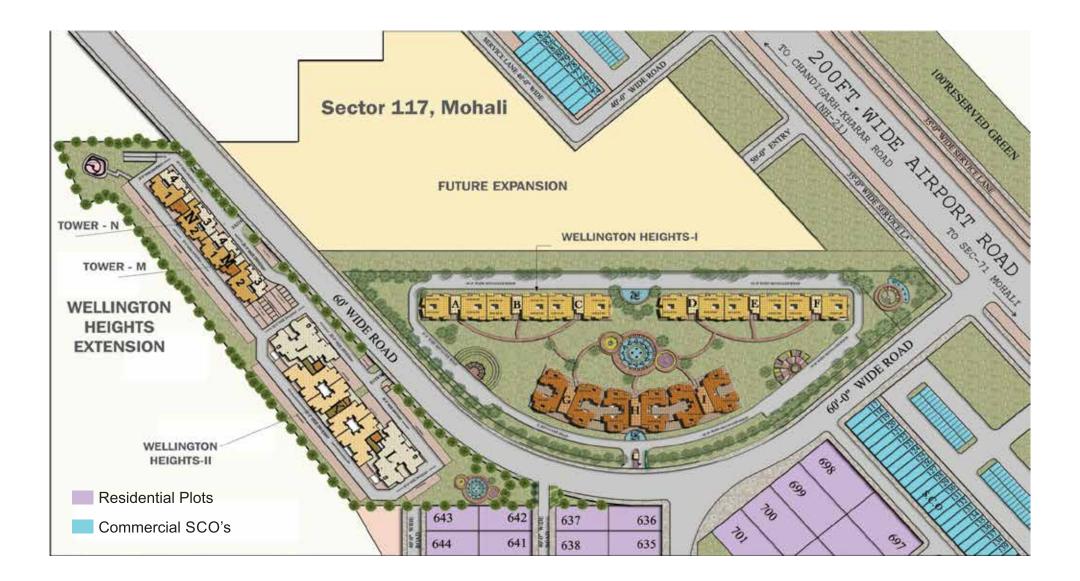

After the successful completion and deliverance of Wellington Heights-I & success of Wellington Heights-II, TDI brings two more towers having 64 exclusive, spacious and luxurious units of 3 & 4 BHK apartments.