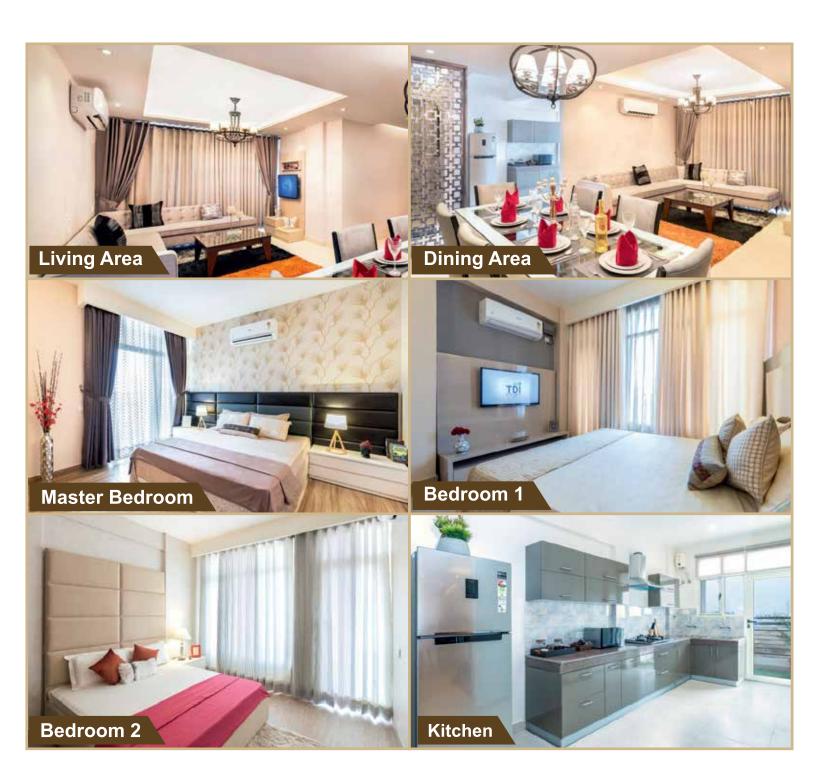

ass

### KITCHEN

Counter & Sink: Granite counter top with stainless steel Double Sink Bowl with Sink Mixer and premium quality tiles up to 2 ft. height Floor: Premium quality anti-skid tiles or equivalent Wall: Oil bound distemper

BALCONIES Floor: Anti-Skid tiles Wall: Oil bound distemper

LIFT LOBBY / PASSAGES / STAIRCASE Floor: Kota stone / Mosaic / Vitrified Tiles Wall: Oil bound distemper

### BATHROOM

Floor: Premium quality anti-skid tiles / Mosaic flooring Wall: Premium quality ceramic tiles Dado up to 7 feet height CP Fittings: Jaquar or Ess Ess or Grohe Chinaware: Parryware or Cera or Hindware

### ELECTRICAL / MISC.

Switches: L&T or Anchor or Indoasian or Gold Medal Wiring: Copper Wiring of Polycab or Havelles or KEI

EXTERNAL FACADE Weather proof paint

# ACTUAL SAMPLE FLAT



# Posession Begin



## **TDI INFRATECH LTD.**

**Head Office :** 10, Shaheed Bhagat Singh Marg, Near Gole Market, New Delhi - 110001 **Regional Office :** SCO 144-145, 200 Ft Wide Airport Road, Sector - 117, TDI City, Mohali

### 1 sq.mtr. = 10.764 sq.ft.

Disclaimer!: In the interest of maintaining high standards, all floor plans, layout plans, areas, dimensions and specifications are indicative and subject to change as decided by the company or by any competent authority. Soft furnishing, cupboards, furniture and gadgets are not part of the offering. All images are an artistic conceptualization and do not purport to replicate the exact products.

Loan available from all leading Banks



An ISO 9001:2008 Company

Connect with us on